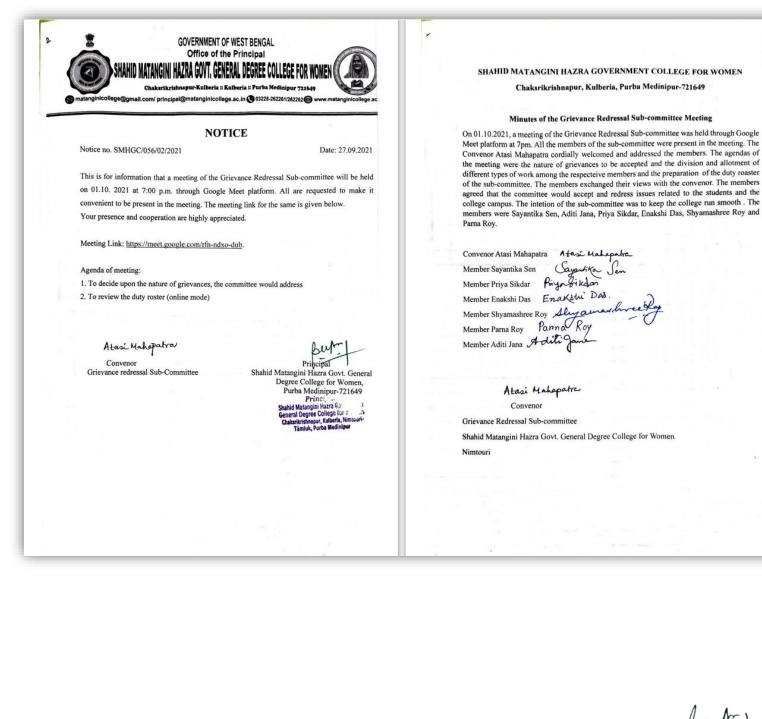

Office of the Principal SHAHID MATANGINI HAZRA GOVT, GENERAL DEGREE COLLEGE FOR WOMEN

Chaksrikrishnapur-Kulberia :: Kulberia :: Purba Medinipur 721649

🖾 matanginicollege@gmail.com/ principal@matanginicollege.ac.in 🔇 03228-262261/262262 🛞 www.matanginicollege.ac.in

#### Grievance Redressal Sub-Committee:

Smt. Shyamashree Roy, Convenor Smt. Atasi Mahapatra, Jt. Convenor Smt. Enakshi Das, Member Smt. Soma Rani Karan, Member Smt. Lovely Burman, Member