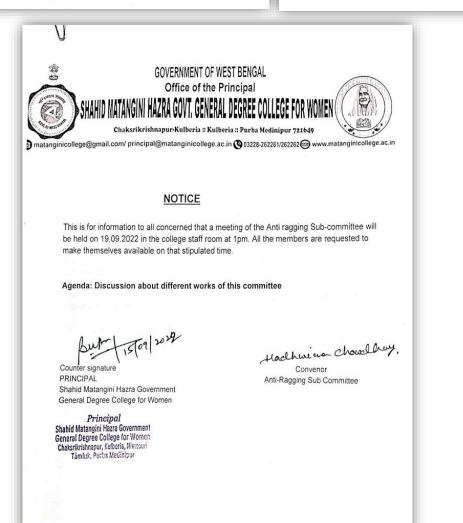

2. Ina Dhar Roy Das Gupta(Jt. convenor) 3. Ranjana Ganguly Mukherjee Romena of we come of 4. Priya Sikdar Priya Sikdus

#### MINUTES

The following resolutions are taken up at the meeting of Anti ragging committee

1. . It has been decided in the meeting to create awareness among the students regarding the menace of ragging and the importance of anti- ragging measures in the college campus.

2 As per Principal Sir's recommendation, it has been decided to organize an awareness programme

3. Making arrangements for posters, banners, flex on anti ragging issues for college campus.

4. Committee wished to include some recent ugc notices regarding major rules and regulations of anti ragging issues in our college website

Meeting ends with vote of thanks.



Meeting ends with vote of thanks.



Principal

Shahid Matangini Hazra Government General Degree College for Women Chaksrikrishnapur, Kulberia, Nimtouri Tamluk, Purba Medinipur

# GOVERNMENT OF WEST BENGAL Office of the Principal SHAHID NATANGINI HAZRA GOVT, GENERAL DEGREE COLLEGE FOR WOMEN

Chaksrikrishnapur-Kulberia :: Kulberia :: Purba Medinipur 721649

🖾 matanginicollege@gmail.com/ principal@matanginicollege.ac.in 🔇 03228-262261/262262 🕮 www.matanginicollege.ac.in

### Grievance Redressal Committee Notice & Minutes of the Meeting

|                                                                                               |