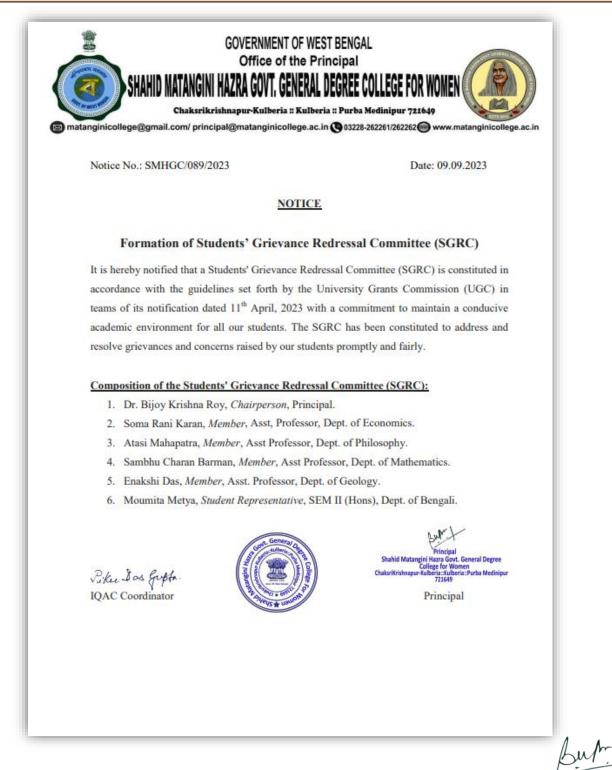

## Student Grievance Redressal Committee Members

Principal Shahid Matangini Hazra Government General Degree College for Women Cheksrikrishnapur, Kufberia, Mimtouri Tamluk, Purba Medinipur

Office of the Principal