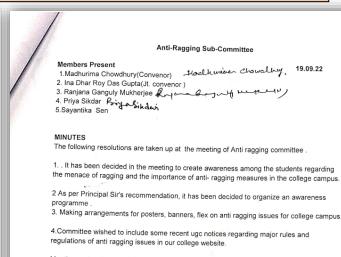

#### Anti-Ragging Sub-Committee

Members Present 1. Madhurima Chowdhury(Convenor) Hochwien Chowalhy 19.09.22

2. Ina Dhar Roy Das Gupta(Jt. convenor) 3. Ranjana Ganguly Mukherjee Romena of we come of 4. Priya Sikdar Priya Sikdus

#### MINUTES

The following resolutions are taken up at the meeting of Anti ragging committee

1. . It has been decided in the meeting to create awareness among the students regarding the menace of ragging and the importance of anti- ragging measures in the college campus.

2 As per Principal Sir's recommendation, it has been decided to organize an awareness programme

3. Making arrangements for posters, banners, flex on anti ragging issues for college campus.

4. Committee wished to include some recent ugc notices regarding major rules and regulations of anti ragging issues in our college website